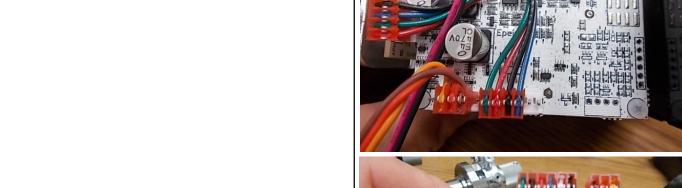

The AFP MEA ( micro electric actuator ) is also installed on SRI GCs from 2018 and later.

To date there have been 3 versions of the MEA actuator.

This photo shows the AFP version 1 actuator.

The board is green in color and runs on 24volts DC.

The 24volt power connector is here.

**SRI Tech Support: 310-214-5092** 

www.srigc.com

GasSamplingValveTypesMay2019

Page 1