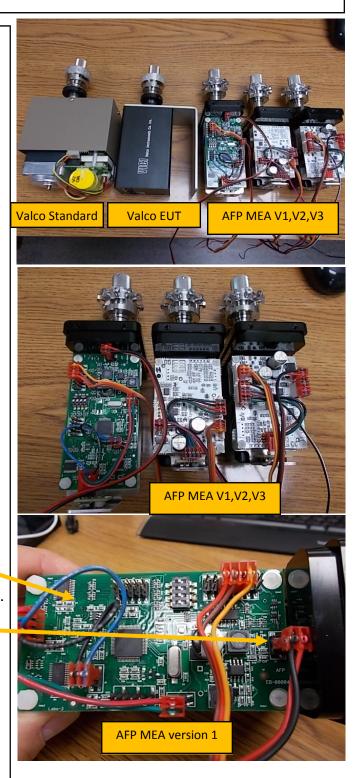

## Gas Sampling Valve Types used in SRI GCs May 2019

A variety of different gas sampling valves and electric actuators are used in SRI GCs.

In some cases, the manufacturers (Valco and AFP) have changed designs and stoppped making the older type actuator but the valve head remains the same.

The Valco Standard is no longer available, but we have some stock of spares including a similar dimension actuator that runs on 24 volts DC.

The Valco EUT actuator is found on SRI GC from 2019 and later.

The AFP MEA ( micro electric actuator ) is also installed on SRI GCs from 2018 and later.

To date there have been 3 versions of the MEA actuator.

This photo shows the AFP version 1 actuator.

The board is green in color and runs on 24volts DC.