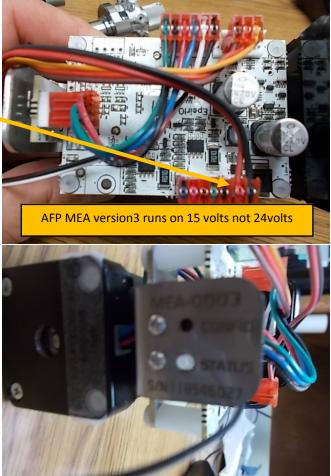

## Gas Sampling Valve Types used in SRI GCs May 2019

This is the AFP version 2 MEA.

The 24volt power connector is here.

This is the AFP version 3 MEA.

The **15 volt DC** power connector is here.

The AFP version 3 MEA also has a serial number etched in the metal bracket making it easy to identify.